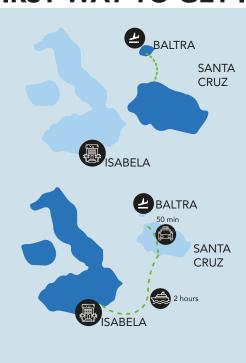

# FIRST WAY TO GET ISABELA

**Arriving at Baltra:** Upon arriving at Baltra, take the bus that will transport you to the Itabaca Channel. This bus ride costs USD 5.00 per person and lasts approximately 10 minutes.

**Crossing to Santa Cruz Island:** At the bus stop near the Itabaca Channel, you'll need to board a ferry to cross over to Santa Cruz Island. This ferry ride costs USD 1.00 per person.

**Traveling to Puerto Ayora:** Once you're on Santa Cruz Island, you have the option of taking a private taxi to Puerto Ayora. This taxi service costs around USD 25.00 per trip and takes approximately 45 minutes. Alternatively, there is a public bus available to reach the town

**Heading to the Pier in Puerto Ayora:** In Puerto Ayora, make your way directly to the pier. This is where you'll find the speed boat that will take you to Isabela. Be sure to arrive at the pier by 2:15 pm for the check-in process. The speed boat is scheduled to depart at 3:00 pm. The cost for this speed-boat service is USD 35.00 per person, and the journey typically takes around 2 hours.

#### Speed Boat Schedule:

Santa Cruz to Isabela: Departures at 7:00 am and 3:00 pm Isabela to Santa Cruz: Departures at 6:00 am and 3:00 pm