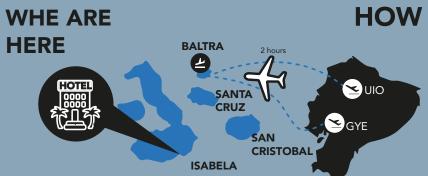

### **HOW TO REACH OUR HOTEL**

For convenient access to our hotel, follow these steps:

Flights to BALTRA Island (GPS): There are regular flights available from both Quito and Guayaquil to BALTRA Island (GPS). It's advisable to select a flight that arrives before 11:30 am to allow ample time for your journey to Isabela