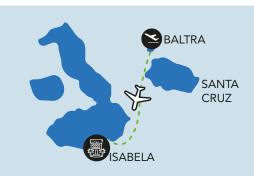

# **ALTERNATIVE OPTION:**

#### **Internal Flight via Emetebe Airways:**

Another way to reach the enchanting Isabela Island is by taking an internal flight operated by Emetebe Airways. This flight provides a scenic view of the islands and takes approximately 45 minutes. The cost for this flight ranges from USD 140 to USD 180 per person, each way.